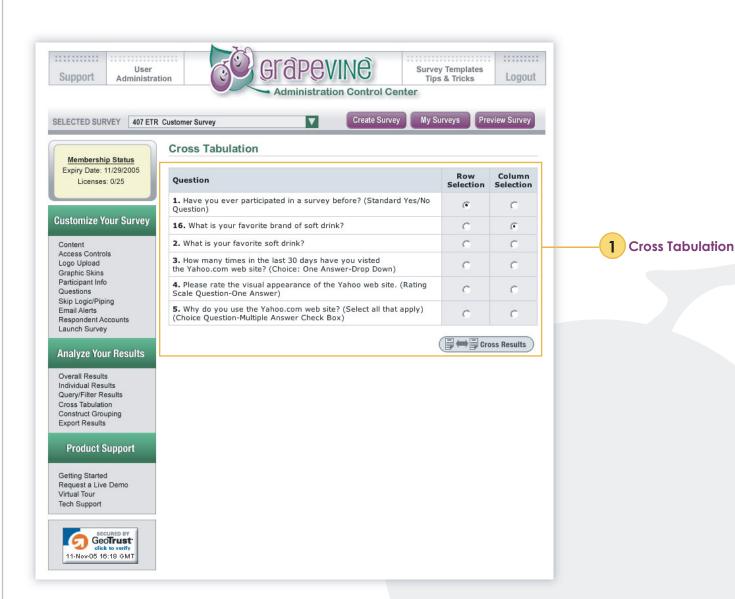

## Report Samples - Cross Tabulation

**Cross Tabulation** 

Simply select your row and column selection from cross tabulation compatible questions within your survey.

## Cross Tabulation Row Column Question Selection Selection 1. Have you ever participated in a survey before? (Standard Yes/No 0 Question) 16. What is your favorite brand of soft drink? 2. What is your favorite soft drink? 3. How many times in the last 30 days have you visted the Yahoo.com web site? (Choice: One Answer-Drop Down) 4. Please rate the visual appearance of the Yahoo web site. (Rating Scale Question-One Answer) 5. Why do you use the Yahoo.com web site? (Select all that apply) (Choice Question-Multiple Answer Check Box) Cross Results XLS format Reverses your rows and columns. **Swap Tabulation** Row Question: Have you ever participated in a survey before? (Standard Yes/No Question) E them Swap Tabulation Export to EXCEL 31 4 21.1% 4 21.1% Response 12 21 Close